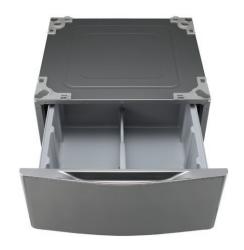

## 27" Pedestal Storage Drawer

- Elevates appliances off the floor by more than a foot for more comfortable loading and unloading
- Spacious drawer helps minimize laundry room clutter
- Compatible with Select LG 27"
   Front Load Washers and Dryers

| COLOR AVAILABILITY       |                   |
|--------------------------|-------------------|
| WDP4V – Graphite Steel   |                   |
| WDP4B – Black Steel      |                   |
| WDP4W – White            |                   |
| CONVENIENCE              |                   |
| Spacious Storage Drawer  | Yes               |
| Removable Drawer Divider | Yes               |
| Leveling Legs            | 4 Adjustable Legs |
|                          |                   |